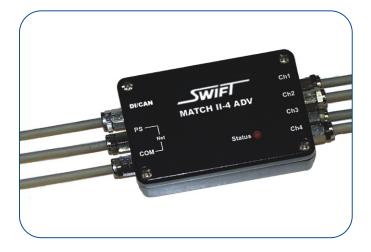

## MAS MATCH-II-ADV SYSTEM

The MAS MATCH-II-ADV contains various new features, that i.a. were added on user requests.

### The Highlights of the new MAS MATCH-II-ADV:

- New, faster and more powerful micro controller, hence increased computing power
- Compatible to MAS MATCH-II and MAS MATCH-II-4
- Up to 4 (instead of 2) virtual channels
- 1.888 Mbyte (instead of 864kByte) internal SRAM with buffer battery
- Built-in self-test and diagnosis functions
- Compact casing like the MAS MATCH-II / MAS MATCH-II-4