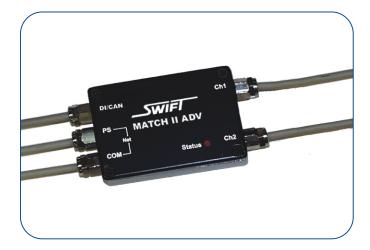

## MAS MATCH-II-ADV SYSTEM

The MAS MATCH-II-ADV contains various new features, that i.a. were added on user requests.

### The Highlights of the new MAS MATCH-II-ADV:

- New, faster and more powerful micro controller, hence increased computing power
- Compatible to MAS MATCH-II and MAS MATCH-II-4
- Up to 4 (instead of 2) virtual channels
- 1.888 Mbyte (instead of 864kByte) internal SRAM with buffer battery
- Built-in self-test and diagnosis functions
- Compact casing like the MAS MATCH-II / MAS MATCH-II-4